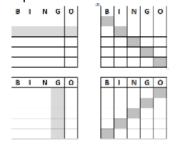

### One line in any direction

(3 x \$20 Amazon gift cards) Examples:

# Lucky 7

(2 x \$50 Amazon gift cards) One as shown:

### **Four corners**

(3 x \$20 Amazon gift cards) As shown:

### **Small house**

(2 x \$40 Amazon gift cards) As shown:

### **Diagonal cross**

(2 X \$50 Amazon gift cards) As shown: