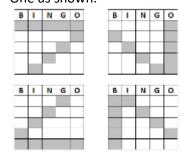

### One line in any direction

(3 x \$20 Amazon gift cards) Examples:

# Lucky 7

(2 x \$50 Amazon gift cards) One as shown:

### **Four corners**

(3 x \$20 Amazon gift cards) As shown:

### **Small house**

(2 x \$40 Amazon gift cards) As shown:

### **Diagonal cross**

(2 X \$50 Amazon gift cards) As shown: