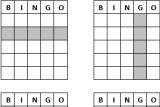

# One line in any direction

(3 x \$20 Amazon gift cards)

### Four corners

(3 x \$20 Amazon gift cards)